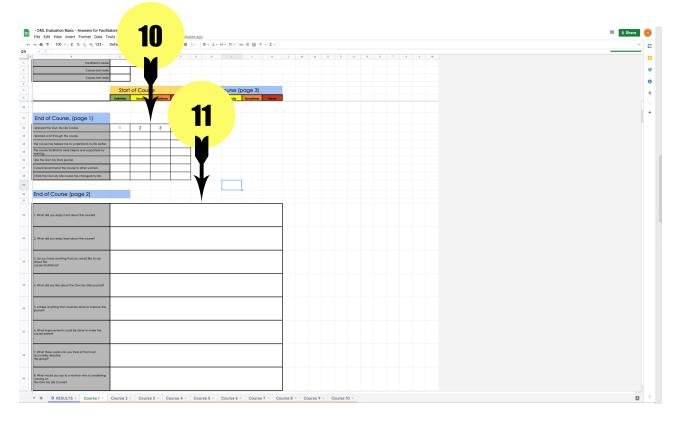

# Basic Evaluation Pack Course 1 Tab (part 1)

An example Basic Google Sheets Evaluation spreadsheet (on the "Course 1" Tab). This is where you add data.

### Basic Evaluation Pack Course Tab (part 1)

| 6 >>> | This is the "Course 1" tab that the Google Sheet is open at.                                                                                                                                                                                                                              |
|-------|-------------------------------------------------------------------------------------------------------------------------------------------------------------------------------------------------------------------------------------------------------------------------------------------|
| 1 →→  | Input the Facilitator's name, and the course start and end dates here.                                                                                                                                                                                                                    |
| 8 >>> | When participants have completed their Printable Start of<br>Course Evaluation Form, the facilitator counts how many<br>participants tick each box and enters the figure into each<br>column (Definitely, Mostly, Sometimes, Never). The results will<br>be displayed in the RESULTS tab. |
| 9 >>> | When participants have completed their Printable End of<br>Course Evaluation Form, the facilitator counts how many<br>participants tick each box and enters the figure into each<br>column (Definitely, Mostly, Sometimes, Never). The results will<br>be displayed in the RESULTS tab.   |

## Basic Evaluation Pack Course 1 Tab (part 2)

An example Basic Google Sheets Evaluation spreadsheet (on the "Course 1" Tab), scrolled down to the second part. Please note that you do not add any data to this tab, as you add data to the other tabs, the numbers will be automatically added to this sheet.

10When participants have completed their Printable End of<br/>Course Evaluation Form, the facilitator counts how many<br/>participants tick each box and enters the figure into each<br/>column (Definitely, Mostly, Sometimes, Never). The results will<br/>be displayed in the RESULTS tab.11The facilitator types all the free text answers participants have<br/>added to their Printable End of Course Evaluation Form.