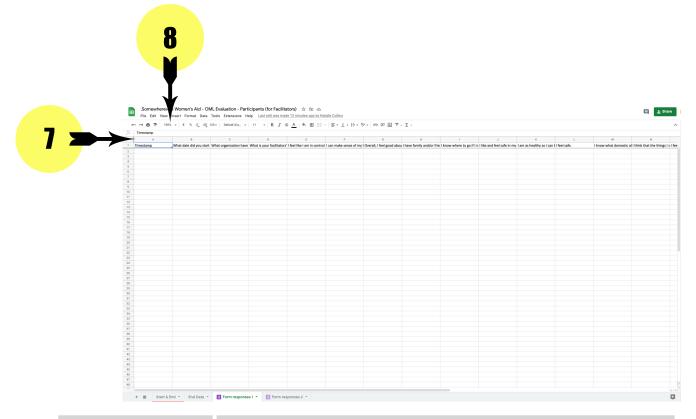

### Fancy Evaluation Pack Start and End Tab

PLEASE NOTE: There will be no data in any of the sheets until participants begin completing the Start of course (and/or End of course) Google form.

|       | This is the Start and End Tab and gives you access to the Sheet<br>that has all the Start and End of course numerical data on it.<br>Participant's evaluation form responses will automatically be<br>added to the sheet. |
|-------|---------------------------------------------------------------------------------------------------------------------------------------------------------------------------------------------------------------------------|
| 2 >>> | These columns are where the data from participants' answers<br>is inserted automatically as participants complete the online<br>form.                                                                                     |
| 3 >>> | Pie charts will automatically appear in these columns as data arrives from the online Start and End evaluation forms.                                                                                                     |
| 4 >>> | This is the End Data Tab and if you click it, it will take you to the<br>End of Course data Sheet. This will automatically be updated<br>when participants complete the End of Course evaluation<br>form.                 |
| 5 >>> | This is the Form Responses 1 Tab and if you click it, it will take<br>you to a Sheet with all the answers to the Start of Course<br>evaluation form. This includes answers to the text based<br>questions.                |
| 6 >>> | This is the Form Responses 2 Tab and if you click it, it will take<br>you to all a Sheet with all the answers to the End of Course<br>evaluation form. This includes answers to the text based<br>questions.              |

### Fancy Evaluation Pack Form Responses 1

The columns to take note of in the "Form Responses 1" tab are:

| A | Timestamp                                                                                        | This shows the date and time that the Start Form<br>was completed. Because every course's data is in<br>the same table, this is particularly useful if you<br>wanted to see answers for a particular training.<br>Column A is the only data generated by the<br>system, rather than women's answers. |
|---|--------------------------------------------------------------------------------------------------|------------------------------------------------------------------------------------------------------------------------------------------------------------------------------------------------------------------------------------------------------------------------------------------------------|
| B | What date did you start the course?                                                              | Women input an answer into this to supplement<br>the Timestamp. This enables you to know what<br>date the answers are from.                                                                                                                                                                          |
| C | What organisation<br>have you<br>accessed the<br>course through?                                 | This information is primarily used by the Own My<br>Life course team, rather than to organisation's<br>using the Evaluation Pack.                                                                                                                                                                    |
| D | What is your<br>facilitator's name?                                                              | This enables you to establish who the facilitator was for each participant's answers.                                                                                                                                                                                                                |
| R | Do you have any<br>additional needs<br>that you would like<br>support with during<br>the course? | This enables you to work out what additional support needs participants may have when they start the course.                                                                                                                                                                                         |