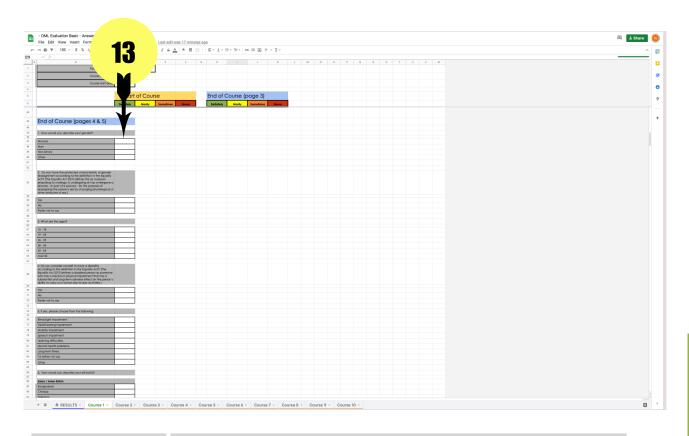

# Basic Evaluation Pack Course 1 Tab (part 1)

An example Basic Google Sheets Evaluation spreadsheet (on the "Course 1" Tab). This is where you add data.

### Basic Evaluation Pack Course Tab (part 1)

| 6 >>> | This is the "Course 1" tab that the Google Sheet is open at.                                                                                                                                                                                                                              |
|-------|-------------------------------------------------------------------------------------------------------------------------------------------------------------------------------------------------------------------------------------------------------------------------------------------|
| 1 →→  | Input the Facilitator's name, and the course start and end dates here.                                                                                                                                                                                                                    |
| 8 >>> | When participants have completed their Printable Start of<br>Course Evaluation Form, the facilitator counts how many<br>participants tick each box and enters the figure into each<br>column (Definitely, Mostly, Sometimes, Never). The results will<br>be displayed in the RESULTS tab. |
| 9 >>> | When participants have completed their Printable End of<br>Course Evaluation Form, the facilitator counts how many<br>participants tick each box and enters the figure into each<br>column (Definitely, Mostly, Sometimes, Never). The results will<br>be displayed in the RESULTS tab.   |

## Basic Evaluation Pack Course 1 Tab (part 2)

An example Basic Google Sheets Evaluation spreadsheet (on the "Course 1" Tab), scrolled down to the second part. Please note that you do not add any data to this tab, as you add data to the other tabs, the numbers will be automatically added to this sheet.

10When participants have completed their Printable End of<br/>Course Evaluation Form, the facilitator counts how many<br/>participants tick each box and enters the figure into each<br/>column (Definitely, Mostly, Sometimes, Never). The results will<br/>be displayed in the RESULTS tab.11The facilitator types all the free text answers participants have<br/>added to their Printable End of Course Evaluation Form.

# Basic Evaluation Pack Course 1 Tab (part 3)

An example Basic Google Sheets Evaluation spreadsheet (on the "Course 1" Tab), scrolled down to the second part. Please note that you do not add any data to this tab, as you add data to the other tabs, the numbers will be automatically added to this sheet.

When participants have completed their Printable End of Course Evaluation Form, the facilitator counts how many participants tick each demographic box and enters the figure into the correct cell. The results will be displayed in the RESULTS tab.