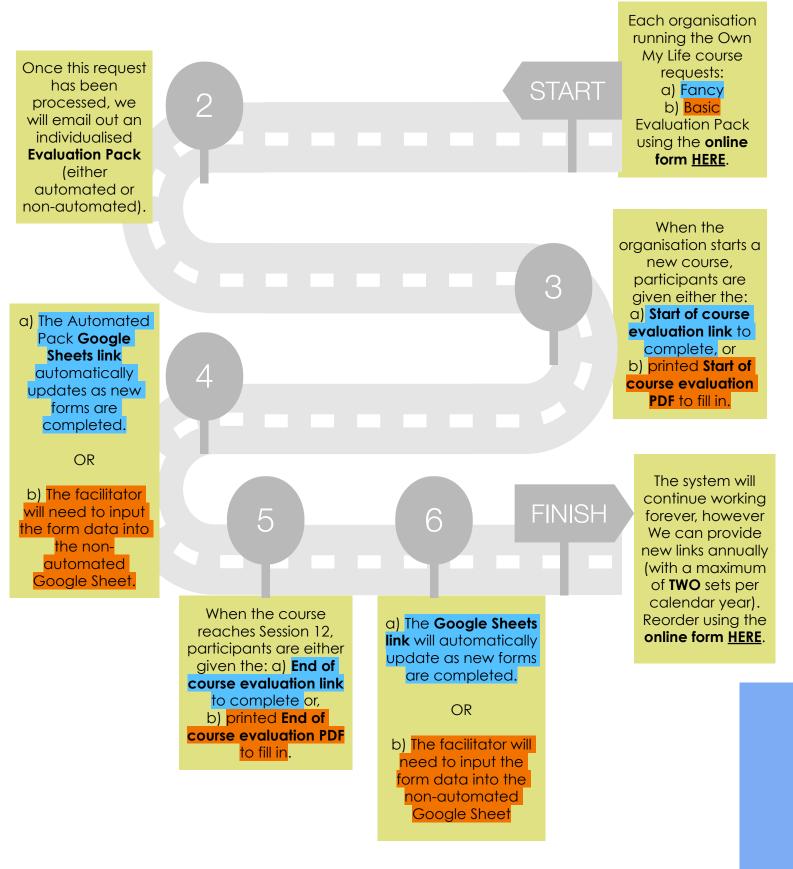

### Ordering an Evaluation Pack

To order an Evaluation Pack, organisations must complete the order form. <u>CLICK HERE</u> to access the form. Your request will be processed and an evaluation pack sent to you within 10 working days of submitting the form. If you have any difficulties in completing the form, please email info@ownmylifecourse.org.