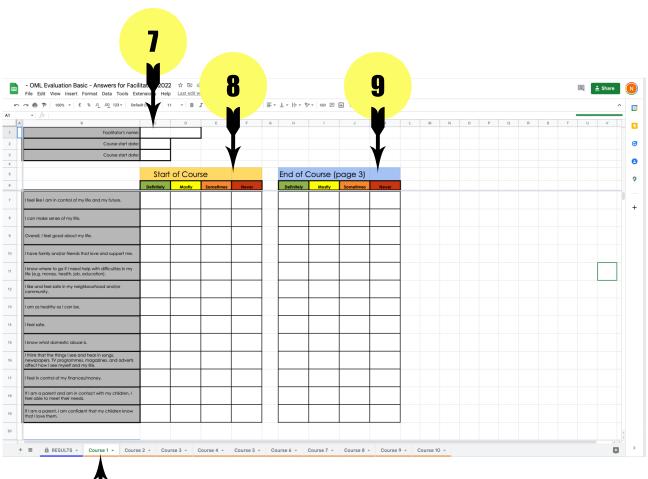

# Basic Evaluation Pack Course 1 Tab (part 1)

An example Basic Google Sheets Evaluation spreadsheet (on the "Course 1" Tab). This is where you add data.

### Basic Evaluation Pack Course Tab (part 1)

| 6 >>> | This is the "Course 1" tab that the Google Sheet is open at.                                                                                                                                                                                                                              |
|-------|-------------------------------------------------------------------------------------------------------------------------------------------------------------------------------------------------------------------------------------------------------------------------------------------|
| 1 →→  | Input the Facilitator's name, and the course start and end dates here.                                                                                                                                                                                                                    |
| 8 >>> | When participants have completed their Printable Start of<br>Course Evaluation Form, the facilitator counts how many<br>participants tick each box and enters the figure into each<br>column (Definitely, Mostly, Sometimes, Never). The results will<br>be displayed in the RESULTS tab. |
| 9 >>> | When participants have completed their Printable End of<br>Course Evaluation Form, the facilitator counts how many<br>participants tick each box and enters the figure into each<br>column (Definitely, Mostly, Sometimes, Never). The results will<br>be displayed in the RESULTS tab.   |

## Basic Evaluation Pack Course 1 Tab (part 2)

An example Basic Google Sheets Evaluation spreadsheet (on the "Course 1" Tab), scrolled down to the second part. Please note that you do not add any data to this tab, as you add data to the other tabs, the numbers will be automatically added to this sheet.

10When participants have completed their Printable End of<br/>Course Evaluation Form, the facilitator counts how many<br/>participants tick each box and enters the figure into each<br/>column (Definitely, Mostly, Sometimes, Never). The results will<br/>be displayed in the RESULTS tab.11The facilitator types all the free text answers participants have<br/>added to their Printable End of Course Evaluation Form.

# Basic Evaluation Pack Course 1 Tab (part 3)

An example Basic Google Sheets Evaluation spreadsheet (on the "Course 1" Tab), scrolled down to the second part. Please note that you do not add any data to this tab, as you add data to the other tabs, the numbers will be automatically added to this sheet.

When participants have completed their Printable End of Course Evaluation Form, the facilitator counts how many participants tick each demographic box and enters the figure into the correct cell. The results will be displayed in the RESULTS tab.