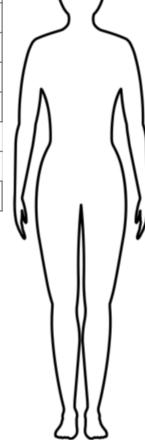

Highlight the words that describe your sensations and mark on the person outline where the sensations are.

| Achy       | Cold         | Dull      | Full     | Nervy     | Rush       | Streaming  |
|------------|--------------|-----------|----------|-----------|------------|------------|
| Aglow      | Congested    | Electric  | Heavy    | Numb      | Searing    | Suffocated |
| Airy       | Constricted  | Empty     | Hiding   | Open      | Sensitive  | Sweaty     |
| Blocked    | Cool         | Energised | Hollow   | Piercing  | Shaky      | Tender     |
| Breathless | Cozy         | Expanded  | Hot      | Pounding  | Sharp      | Tense      |
| Bruised    | Cut-off      | Expansive | lcy      | Prickly   | Shimmery   | Thick      |
| Bubbly     | Dark         | Fiery     | Itchy    | Queasy    | Shivery    | Throbbing  |
| Burning    | Dense        | Floating  | Knotted  | Radiating | Smooth     | Tickly     |
| Buzzy      | Disappearing | Flowing   | Light    | Raw       | Sore       | Tight      |
| Calm       | Disconnected | Fluid     | Melting  | Referring | Spaced out | Tingling   |
| Clenched   | Dizzy        | Fluttery  | Moved    | Relaxed   | Spacious   | Trembly    |
| Closed     | Draining     | Frozen    | Nauseous | Releasing | Still      | Twitchy    |