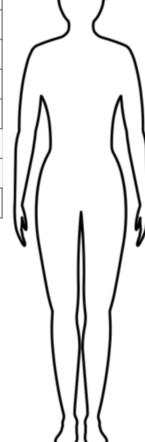

Highlight the words that describe your sensations and mark on the person outline where the sensations are.

| Achy       | Cold         | Dull      | Full     | Nervy     | Rush       | Streaming  |
|------------|--------------|-----------|----------|-----------|------------|------------|
| Aglow      | Congested    | Electric  | Heavy    | Numb      | Searing    | Suffocated |
| Airy       | Constricted  | Empty     | Hiding   | Open      | Sensitive  | Sweaty     |
| Blocked    | Cool         | Energised | Hollow   | Piercing  | Shaky      | Tender     |
| Breathless | Cozy         | Expanded  | Hot      | Pounding  | Sharp      | Tense      |
| Bruised    | Cut-off      | Expansive | lcy      | Prickly   | Shimmery   | Thick      |
| Bubbly     | Dark         | Fiery     | Itchy    | Queasy    | Shivery    | Throbbing  |
| Burning    | Dense        | Floating  | Knotted  | Radiating | Smooth     | Tickly     |
| Buzzy      | Disappearing | Flowing   | Light    | Raw       | Sore       | Tight      |
| Calm       | Disconnected | Fluid     | Melting  | Referring | Spaced out | Tingling   |
| Clenched   | Dizzy        | Fluttery  | Moved    | Relaxed   | Spacious   | Trembly    |
| Closed     | Draining     | Frozen    | Nauseous | Releasing | Still      | Twitchy    |