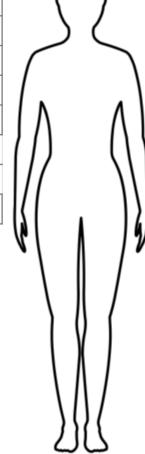

Highlight the words that describe your sensations and mark on the person outline where the sensations are.

| Achy       | Cold         | Dull      | Full     | Nervy     | Rush       | Streaming  |
|------------|--------------|-----------|----------|-----------|------------|------------|
| Aglow      | Congested    | Electric  | Heavy    | Numb      | Searing    | Suffocated |
| Airy       | Constricted  | Empty     | Hiding   | Open      | Sensitive  | Sweaty     |
| Blocked    | Cool         | Energised | Hollow   | Piercing  | Shaky      | Tender     |
| Breathless | Cozy         | Expanded  | Hot      | Pounding  | Sharp      | Tense      |
| Bruised    | Cut-off      | Expansive | lcy      | Prickly   | Shimmery   | Thick      |
| Bubbly     | Dark         | Fiery     | Itchy    | Queasy    | Shivery    | Throbbing  |
| Burning    | Dense        | Floating  | Knotted  | Radiating | Smooth     | Tickly     |
| Buzzy      | Disappearing | Flowing   | Light    | Raw       | Sore       | Tight      |
| Calm       | Disconnected | Fluid     | Melting  | Referring | Spaced out | Tingling   |
| Clenched   | Dizzy        | Fluttery  | Moved    | Relaxed   | Spacious   | Trembly    |
| Closed     | Draining     | Frozen    | Nauseous | Releasing | Still      | Twitchy    |