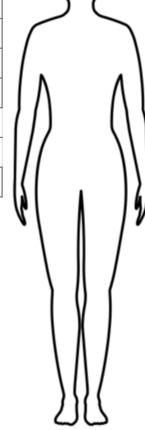

Highlight the words that describe your sensations and mark on the person outline where the sensations are.

| Achy       | Cold         | Dull      | Full     | Nervy     | Rush       | Streaming  |
|------------|--------------|-----------|----------|-----------|------------|------------|
| Aglow      | Congested    | Electric  | Heavy    | Numb      | Searing    | Suffocated |
| Airy       | Constricted  | Empty     | Hiding   | Open      | Sensitive  | Sweaty     |
| Blocked    | Cool         | Energised | Hollow   | Piercing  | Shaky      | Tender     |
| Breathless | Cozy         | Expanded  | Hot      | Pounding  | Sharp      | Tense      |
| Bruised    | Cut-off      | Expansive | lcy      | Prickly   | Shimmery   | Thick      |
| Bubbly     | Dark         | Fiery     | Itchy    | Queasy    | Shivery    | Throbbing  |
| Burning    | Dense        | Floating  | Knotted  | Radiating | Smooth     | Tickly     |
| Buzzy      | Disappearing | Flowing   | Light    | Raw       | Sore       | Tight      |
| Calm       | Disconnected | Fluid     | Melting  | Referring | Spaced out | Tingling   |
| Clenched   | Dizzy        | Fluttery  | Moved    | Relaxed   | Spacious   | Trembly    |
| Closed     | Draining     | Frozen    | Nauseous | Releasing | Still      | Twitchy    |